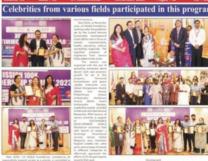

#### La Global Foundation Organised Global UN SDG Panel Conference Awards 2022

New Delhi: Verus: La Global foundation takes pride to inform you that the Global UN SDG Award Season 2 was scheduled on May 14th -15th, 2022. The event was held at Hakeem Abdul Hameded Austionium, Jamia Hamedard, Hamdard Nagar, New Delhi 140002.

the United rem-tible Goals (Global a erre adopted by 193 a States of the United in a bid to end poverty, the planet and ensure ity for all by 2030. It is able though, that the government has taken the task seriously and earliest. ime: The theme for this ir's event was a CSR activi-on the "Sustainability areness Program". This Awareness Pro affair was a 'Eco

> a palaxy of celebrities from luded in all its prandeur. LA Global set by the cals (SDGs)

A stand and discription of the standard standard standards environments is to with the SGS discretion standards environment is a standard standards. The standards environment is a standard standards environment is a standard standards environment is a standard standards. The standards environment is a standard standards environment is a standard standards environment is a standard standards. The standards environment is a standard standards environment is a standard standards environment is a standard standards. The standards environment is a standard standards environment is a standard standards environment is a standards environm Ms. and