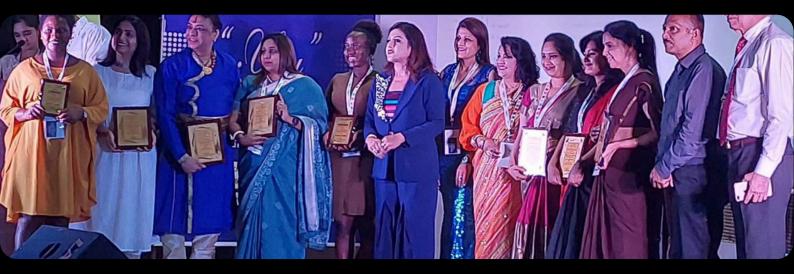

## **SPEAKERS**

The world's top "160 Empanelled Ambassadors from diverse countries " have lent their support t o La Global Foundation. ThelistofAmbassadors: Mr. Andrew J R, California AMB Dr. James, Nigeria Ms. Melody Garcia, USA Florida HRHPrincessTshepi M s Larissa Navarro, Mexico Ms Catarina Malmrot, Sweden Dr. Chetna, Indore Dr. Isha Tiwari Ms. Lynette, UK Ms. Sofia, Peru Dr.Ambica Mr.Mark, USA Florida Mr. Nixon Joseph, Ex CEO SBI FOUNDATION Dr. Meenu Walia, Director Max Lifetime achievement Awardee Advocate Shruti, Legal Advisor supreme court of India Dr. Amit Sehgal Sharda launchpad, Sharda university Dr. Ajay Rana Vice-Chancellor Shobhit university Mr. Mohammed Nurabasir, CEO Teamlead Enterprises Nigeria Ms. Aarti Trivedi, International Fitness Ambassador Ms. Shikha Chakraborty, Fitness influencer honorary ambassador Ms. Geetha Nagraj, Global Goodwill Ambassador Mr. Chetan Deshmukh, Sports Influencer Ambassador Ms. Swati Hanamghar, Actress, Entrepreneur Ambassador Mr.Helferty,UnityGreenCanada Mr.OlaJason,NollywoodActor Ms. Neetu, Actress Mumbai Ms. Poonam, Designer Tehhzeb Ms. Shalini, ND diamonds Entrepreneur Miss.MeghaSingh,WomenIconoftheYear Mrs.AshwiniJathar,GlobalHumanitarianPeaceAward Mrs.PrachyiVRaizada,GloballconwomenoftheYear Mrs. Sarika Samant, Global Progressive Women of the Year Mr. Chetan Deshmukh, Consultant fund management Dr. Roopak David, Global Goodwill Ambassador Mrs. Pallavi Tavare, Global Fashion Diva Mrs. Neeru Chopra, International Makeup Artist Mrs.Mandakini,InternationalDivaoftheYear Mrs. Khushi Chawla, Global Progressive Women Empowerment Mrs. Poonam Nagpal, founder TEHHZEB Mrs. Shalini Goel Founder president of ND Diamonds Mrs. Ruby Sharma, VIP Guest Mrs.SeemaVerma,WorldPowerlifterOlympics Ms. Arlene Poyaoan Galvez, Philippines Jury for CSR Global Calendar Ms.MariCasgroveBusinessOwner,AuthorEntrepreneurstheUSA Ms. Melysa Aldiano, Consulting a n d Coaching Belgium Ms. Luisa Marshall, Artist TV Host a s Tina Turner - Simply the Best. Mr.SandeepVermaGlobalAdvisorGrowfund Mr.SiddhantChopra,CEO&Founder,WeThinkDIGI Mr. Ansh Sawhney, Advisor La Global Foundation Mr. Vansh Sawhney, Advisor L a Global Foundation

### Season 1 GUEST OF HONORS

We are delighted to have collaborated with non governmental organisations from all around the world and the United States who share our goals. Throughout the event, numerous specialists discussed the legal problems they face o n a daily basis in their respective fields.

Mrs. Sudesh Chadha, Treasurer of La Global Foundation Dr. Udit Raj Sir, Ex IRS Ex MLA Mr. MOE Kyaw Aung Ambassador Myanmar Dr. Chetna Agrawal, Honored Ambassador Dr. Shelly Parashar, Health Ambassador Mrs. Shikha Chakraborty, Fitness Ambassador Dr. Seema Raj, Director Income Tax Ms Geetika Chadha, Director Group M