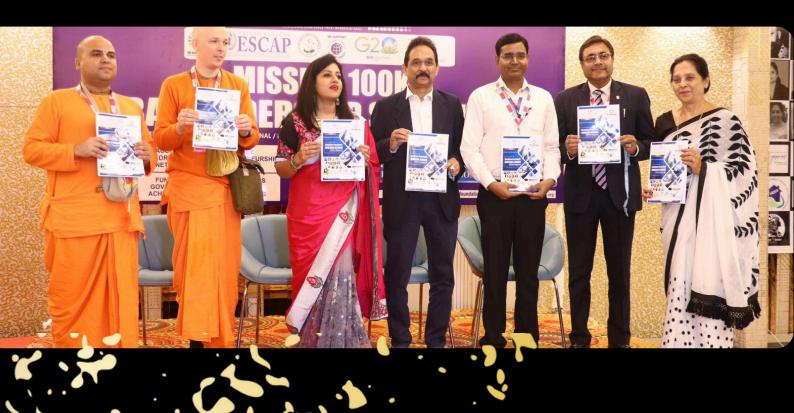

#### La Global Foundation Organised Global UN SDG Panel Conference Awards 2022

New Delhi: Verus: La Global foundation takes pride to inform you that the Global UN SDG Award Season 2 was scheduled on May 14th -15th, 2022. The event was held at Hakeem Abdul Hameded Austionium, Jamia Hamedard, Hamdard Nagar, New Delhi 140002.

the United rem-tible Goals (Global a erre adopted by 193 a States of the United in a bid to end poverty, the planet and ensure ity for all by 2030. It is able though, that the government has taken the task seriously and earliest. ime: The theme for this ir's event was a CSR activi-on the "Sustainability areness Program". This Awareness Pro affair was a 'Eco