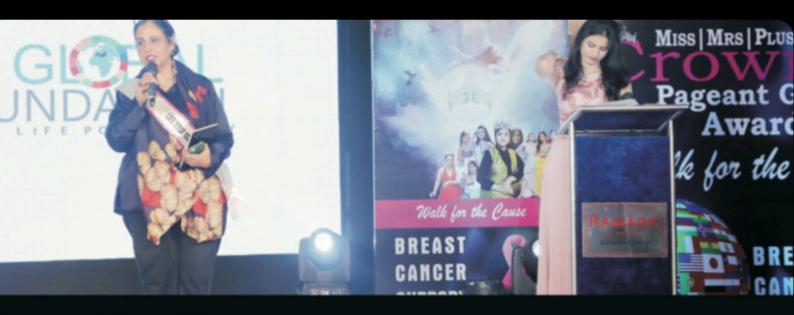

## DUDGAGY NBASSADOR

Le Globel Foundation takes its Breast Cancer Awa Campeign to Newer Heights of Glory

#### Delhi New Delhi Times

-

Press Release 181.02 💽 💽 🛄 💽 .... 0 La Global Foundation takes its Breast Ca Campaign to Newer Heights of Glory The averal, general by a galaxy of rabidities drawn how various wates of the control of the converting gives of the "Convert Pagewet Control Advances (Figure (a) the second se THE

E duitt's in family famous

ana Talitu Timak 🚺 0

women. The event felicitated achievers doing on of boards cannot among commendable work in grapping with this challenge with "Orown Pageant Global A 2021" in different categories including Lifetime Achievement Award, Global

Humanitarian Peace Award, Global Goodwill Ambassador Award, Global Empo Ambassador, and Global Phness Award, among others. Mor Koaw Aung, Ambassador, Entrases of the Union of Myanmar attended the event as Chief Guest and appreciated endearours of La Diobal Foundation to foster an inclusive environment where warren